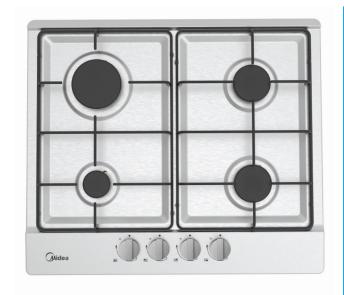

## MIDEA BUILT-IN GAS HOB, 60 CM

Model Number: MH 604FX

| SPECIFICATIONS:          |                 |
|--------------------------|-----------------|
| Product Name:            | Gas Hob         |
| Туре:                    | Built-In        |
| Aesthetics:              | Inox            |
| Number of Cooking Areas: | 4               |
| Controls:                | Mechanical Knob |

| MAIN FEATURES:             |               |
|----------------------------|---------------|
| Electronic Ignition:       | Yes           |
| Location of the Dashboard: | Frontal       |
| Grills:                    | Enamel        |
| Number of Gas Burners      | 4             |
| Rapid Burner (x1):         | 3.0 kW        |
| Semi-Rapid Burner (x2):    | 1.75 kW       |
| Auxiliary Burner (x1):     | 1.0 kW        |
| Flame Failure Device:      | Yes           |
| Certification:             | CE/RoHS/REACH |